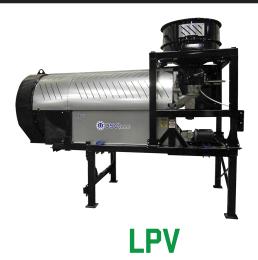

# SEED TREATERS

- Wide, 42" tilting drum
- Handles all 3 metering options (seed wheel, loss in weigh, weigh belt)
- Fully automated
- Use standalone or tie into bulk site
- Easy to calibrate, easy to operate
- Slide-out atomizer for easy cleanup
- Digital touch screen

- Can be configured with or without a seed wheel
- Fully automated or manual
- Use standalone or tie into bulk site
- Easy to calibrate, easy to operate
- Slide-out atomizer for easy cleanup
- Digital touch screen