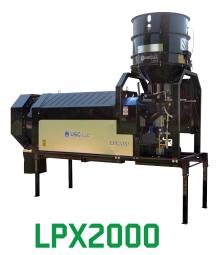

# SEED TREATERS

- Wide, 42" tilting drum
- Handles all 3 metering options (seed wheel, loss in weigh, weigh belt)
- Fully automated
- Use standalone or tie into bulk site
- Easy to calibrate, easy to operate
- Slide-out atomizer for easy cleanup
- Digital touch screen

- Can be configured with or without a seed wheel
- Fully automated or manual
- Use standalone or tie into bulk site
- Easy to calibrate, easy to operate
- Slide-out atomizer for easy cleanup
- Digital touch screen