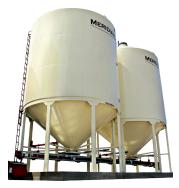

### **BULK BINS**

Smooth-wall bins with seed ladders and aeration. Choose from Schuld Bushnell and Meridian brands.

SCHULD BUSHNELL