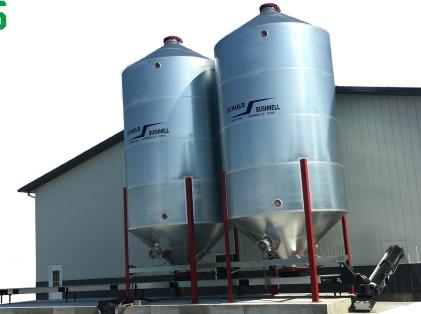

### **BULK BINS**

Smooth-wall bins with seed ladders and aeration. Choose from Schuld Bushnell and Meridian brands.

SCHULD BUSHNELL