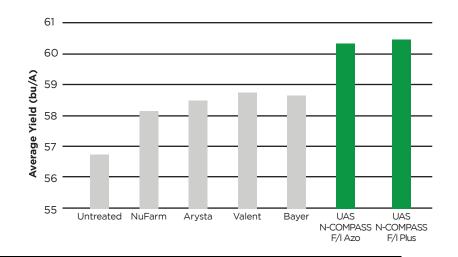

## N-COMPASS F/I Plus & N-COMPASS F/I Azo

**Independent Professional Seed Association Soybean Trials** 

Comparing Fungicide/Insecticide packages. Based off 2-year data, 21 trials in 8 states.