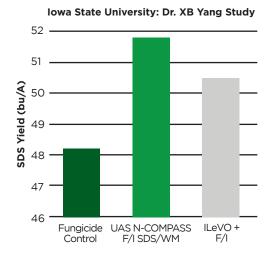

### N-COMPASS F/I SDS-WM

#### **University Trials**

Comparing yields in SDS-pressured fields. Based off 3-year data.

## University of Wisconsin: Dr. Tim Maloney Study SDS Yield (bu/A) 68 Fungicide UAS N-COMPASS ILeVO+ F/ISDS/WM

F/I