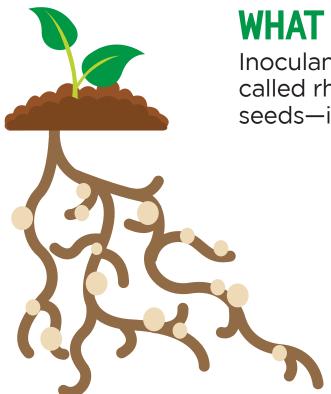

### WHAT ARE INOCULANTS?

Inoculants are a type of added bacteria called rhizobia that "infect" plant seeds—in a good way.

## **HOW DO THEY WORK?**

These bacteria use the plant to draw nitrogen from the air, then convert and store the nitrogen in the plant's roots. As a result, nitrogen-packed nodules form, turning your plant into a nutrient-rich powerhouse.