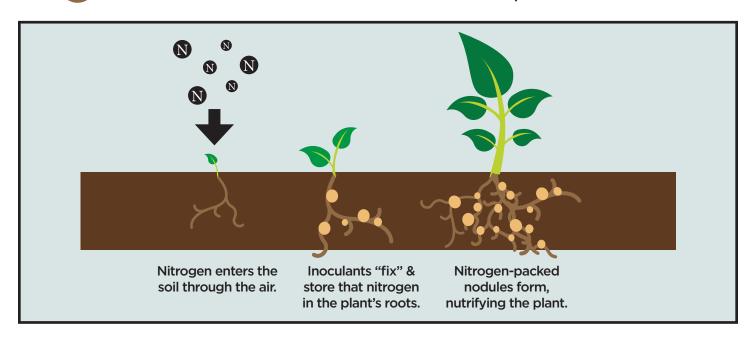

## **HOW DO THEY WORK?**

These bacteria use the plant to draw nitrogen from the air, then convert and store the nitrogen in the plant's roots. As a result, nitrogen-packed nodules form, turning your plant into a nutrient-rich powerhouse.