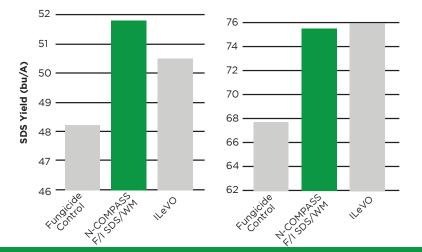

#### University Trials

LEFT: Iowa State University, Dr. XB Yang Study comparing yields in SDSpressured fields. Based off 2-year data. RIGHT: University of Wisconsin, Dr. Tim Maloney Study comparing yields in SDS-pressured fields. Based off 2-year data.